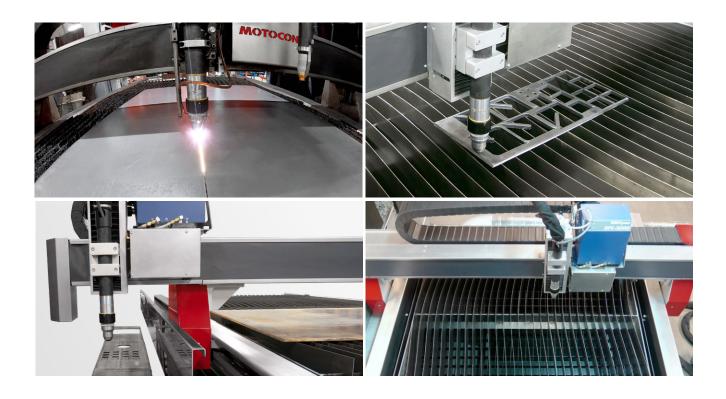

#### POWERFUL Able to cut sheet up to 50 mm of different metal material.

SAFE The anti-colision system stops the machine in case of any contingency.

#### CUSTOMIZED The sizes are customizable according to the requirements of the customer

COS It net auto profi

COST-EFFECTIVE: It nests multiple pieces automatically for the maximum profit of material (Nesting)

Cutting technology: Plasma air/air or high definition

Motion: 4 servomotors AC

Material: Carbon steel, stainless steel and aluminum

Control panel: CNC with 15" touch screen

Control software: CutExpert by Eurosoft