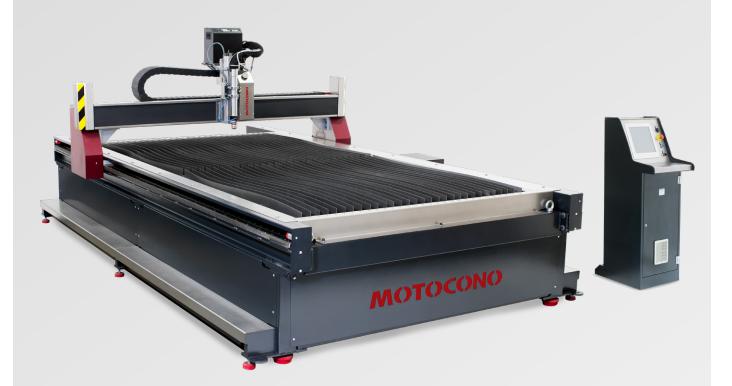

# SHEETCUT MP

PLASMA CUTTING TABLE FOR METAL SHEET

#### POWERFUL Able to cut sheet up to 50 mm of different metal material.

SAFE The anti-colision system stops the machine in case of any contingency.

#### CUSTOMIZED The sizes are customizable according to the requirements of the customer

COS It net auto profi

COST-EFFECTIVE: It nests multiple pieces automatically for the maximum profit of material (Nesting)

### **TECHNICAL FEATURES:**

Profitable cutting area: 3000 x 1500 mm

Maximum cutting thickness: 50 mm

Movement accuracy: 0.1 mm

Power supply: 400V, 3-phase to 50/60 Hz

Sizes: 3750 x 2000 x 700 mm

Weight (approx.): 2500 Kg

Cutting technology: Plasma air/air or high definition

Motion: 4 servomotors AC

Material: Carbon steel, stainless steel and aluminum

Control panel: CNC with 15" touch screen

Control software: CutExpert by Eurosoft