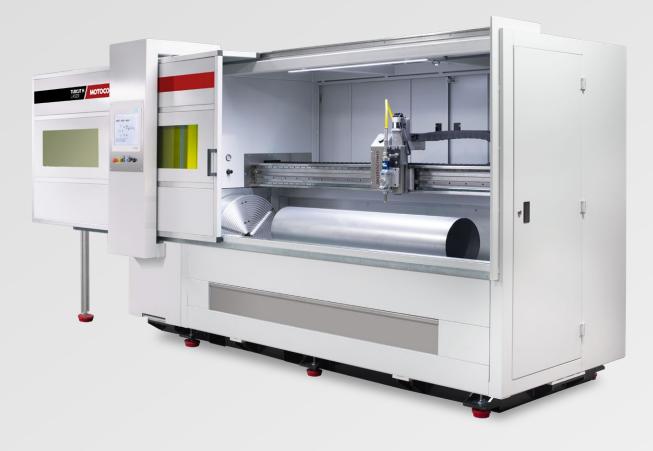

# **TUBCUT H**

LASER OR PLASMA CUTTING MACHINE FOR METAL TUBES

#### SPECIALIZED

Design to cut carbon steel, galvanized and inox tubes for HVAC sector.

#### CLEAN

An extensive inner tube sucks dust and wasting material under de cutting area. VERSATILE It can cut shapes and also section off rings to build T's and U's.

Å

COST-EFFECTIVE Cutting directly on tubes safes money and time for further operations.

### **TECHNICAL FEATURES:**

Feasible diameter range: Ø80 – Ø600 mm

Feasible lenght range: Up to 2000 mm

Maximum cutting thickness: Up to 3 mm

Power supply: 400V, 3-phase to 50/60 Hz

Size: 5750 x 1500 x 2250 mm

Weight (approx.): 1800 Kg

Cutting technology: Laser up to 1.5 Kw or plasma or HD

Movement accuracy: 0.1 mm/m

Motion: 3 servomotors AC

Materials: Carbon steel, galvanized, stainless and aluminium

Control panel: CNC with 15" touch screen