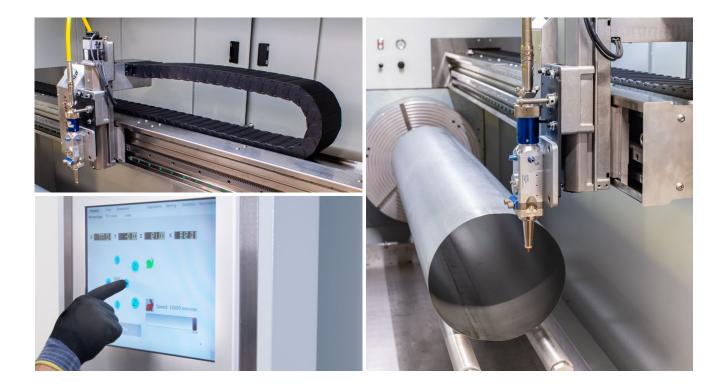

#### CLEAN

An extensive inner tube sucks dust and wasting material under de cutting area. VERSATILE It can cut shapes and also section off rings to build T's and U's.

Å

COST-EFFECTIVE Cutting directly on tubes safes money and time for further operations.

Weight (approx.): 1800 Kg

Cutting technology: Laser up to 1.5 Kw or plasma or HD

Movement accuracy: 0.1 mm/m

Motion: 3 servomotors AC

Materials: Carbon steel, galvanized, stainless and aluminium

Control panel: CNC with 15" touch screen

Control software: CutExpert by Eurosoft

CONTACT:

 $\mathbf{O}$ 

Calle Fenolleda 8, Pol. Ind. Nord (+34) 937 354 597 Terrassa 08226 – Barcelona, España

Our machines are produce according the European Union safety requirements.