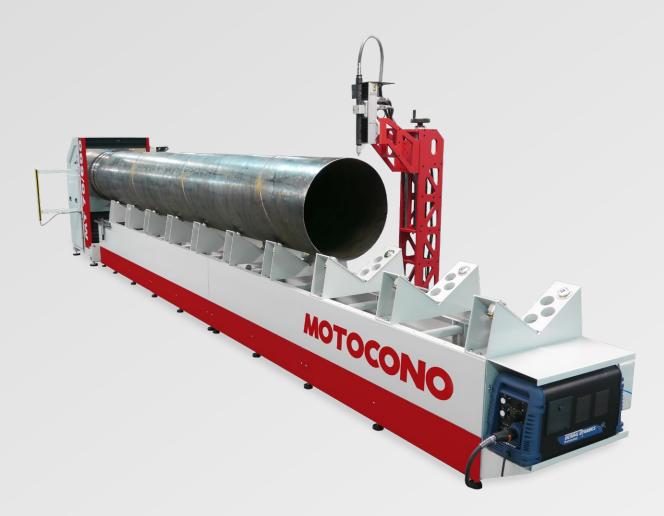

## **TUBCUT MP**

PLASMA CUTTING MACHINE FOR LARGE TUBES

SPECIALIZED Design to cut windows and make holes in large carbon steel tubes.

SAFE Equipped with a photoelectric safety curtains.

STRONG Able to cut tubes up to Ø700 mm x 6000 mm long and up to 1000 kg weight.

COST-EFFECTIVE Cutting directly on tubes safes money and time for the further operations.

## **TECHNICAL FEATURES:**

Feasible diameter range: Ø100 – Ø700 mm

Maximum cutting thickness: Up to 20 mm

Feasible length range: 6000 mm

Power supply: 400V, 3-phase to 50/60 Hz

Sizes: 7100 x 1100 x 1700 mm

Weight (approx.): 2500 Kg

Cutting technology: Plasma air/air or high definition

Movement accuracy: 0.1 mm/m

Motion: 3 servomotors AC

Material: Carbon steel, galvanized and stainless

Control panel: CNC with 15" touch screen