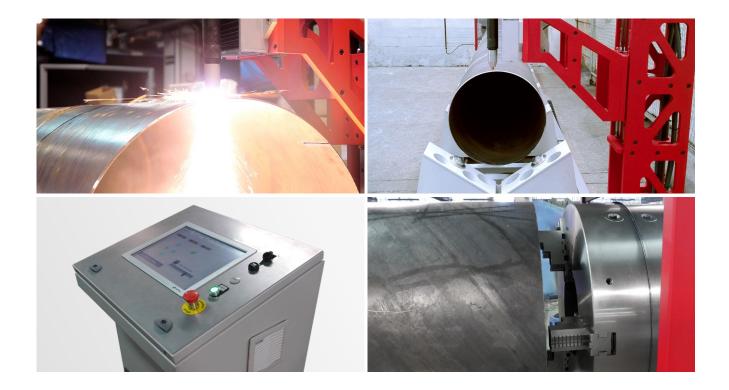

## **TUBCUT MP**

PLASMA CUTTING MACHINE FOR LARGE TUBES

SPECIALIZED Design to cut windows and make holes in large carbon steel tubes.

SAFE Equipped with a photoelectric safety curtains.

STRONG Able to cut tubes up to Ø700 mm x 6000 mm long and up to 1000 kg weight.

## **TECHNICAL FEATURES:**

Feasible diameter range: Ø100 – Ø700 mm

Maximum cutting thickness: Up to 20 mm

Feasible length range: 6000 mm

Power supply: 400V, 3-phase to 50/60 Hz

Sizes: 7100 x 1100 x 1700 mm

Weight (approx.): 2500 Kg

Cutting technology: Plasma air/air or high definition

Movement accuracy: 0.1 mm/m

Motion: 3 servomotors AC

Material: Carbon steel, galvanized and stainless

Control panel: CNC with 15" touch screen

Control software: CutExpert by Eurosoft

CONTACT:

 $\mathbf{O}$ 

Calle Fenolleda 8, Pol. Ind. Nord (+34) 937 354 597 Terrassa 08226 – Barcelona, España

Our machines are produce according the European Union safety requirements.